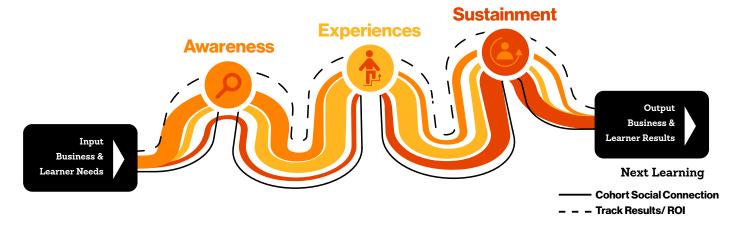

## **Performance Change Pathway**<sup>™</sup>

The Dale Carnegie Design and Delivery Framework

The Dale Carnegie experience engages learners from the initial contact through follow-up and provides support to reinforce key behaviors. Our methodology supports the development of skills and habits needed to sustain performance change. We believe that the emotional shift is as important as the behavior shift. That's why our Performance Change Pathway™ shows our deliberate approach to creating training programs that drive improved performance.

Dale Carnegie's Performance Change Pathway<sup>TM</sup> encompasses five key components: Input, Awareness, Experience, Sustainment and Output. We know that these components are essential to the design and delivery of our programs. They formulate a continuous learning path for participants to drive organizational results.